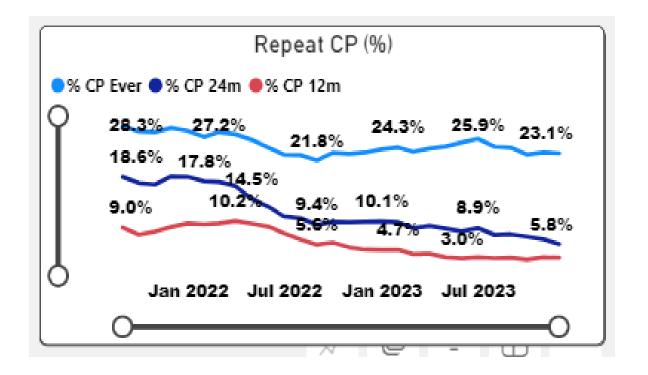

# **Repeat CP**

There is clear evidence from the repeat CP data around the impact of Family Safeguarding on supporting families to make and sustain change.

This is significantly more evident in the 24-month period.

But is also consistently evident in the repeat CP plans within 12 months which remains low at 3.0%